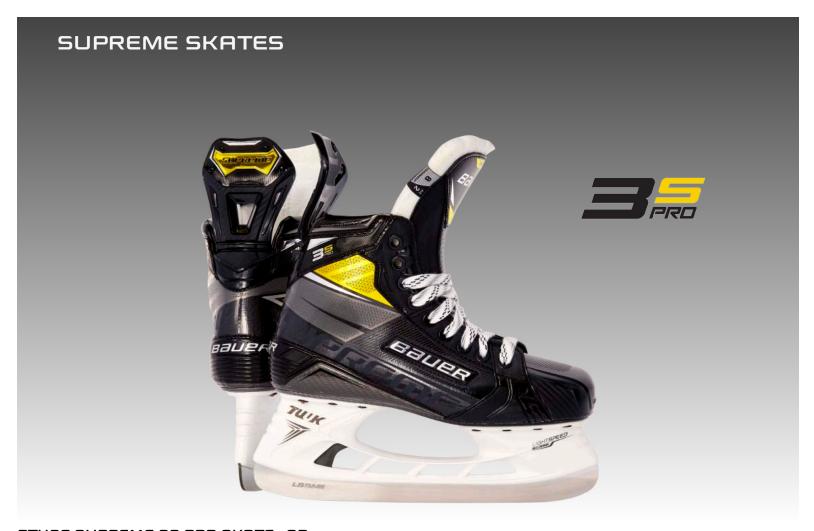

# BTH20 SUPREME 3S PRO SKATE - SR 1057169

Level Elite

Size 7-12 full and half / FIT 1, FIT 2, FIT 3

Intermediate 1057164 4-6.5 full and half/ FIT 1, FIT 2, FIT 3

Junior 1056439 [1-3.5 full and half/ D, EE widths]

Key Upgrades TUUK LS Pulse Edge runner with power profile, Asymmetrical toe cap, Reflex tongue, Reflex tendon guard

Quarter Package 3D Lasted Curv Composite

Tendon Guard Reflex
Lining Material Lock Fit
Ankle Padding AEROFOAM +

Reflex classic PRO Felt 52 oz.

Footbed Lock Fit

Tongue

Thermoformable Anaform upper

Outsole Composite / Pro TPU (Junior)
Blade Holder TUUK LIGHTSPEED EDGE

Runner TUUK LS Pulse Edge Runner with power profile

Toe Cap ASYMMETRICAL

Senior - \$1099.99 Intermediate - \$949.99 Junior - \$699.99