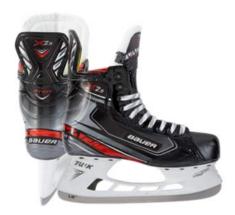

# BTH20 VAPOR 2X SKATE - SR 1057207

Level

 Size
 6-12 full and half / Fit 2, Fit 3

 Senior
 1054763 [6-12 full and half / D, Fit 1]

Youth 1054772 [8-9 full only /D- width only , 10-13.5 full and half /D, EE widths]

Key Upgrades ACCELFLEX SYSTEM, Asymmetrical toe cap, Recoil tongue

Quarter Package 3-D lasted Curv® composite Quarter with X-rib pattern and Comfort Edge padding

Lining Material LOCK-FIT liner

Ankle Padding Aero Foam+ memory Foam

Tongue Recoil Tongue - Three piece 48oz felt tongue with injected metatarsal guard

Footbed Lock-fit footbed
Thermoformable Anafform upper
Outsole PRO TPU outsole

Blade holder TUUK LIGHTSPEED EDGE

Runner TUUK LS3 steel

Senior - \$1099.99