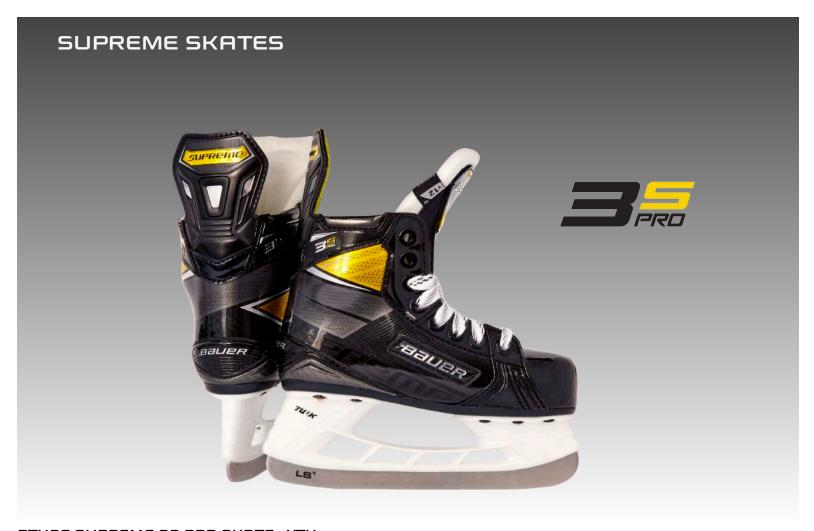

# BTH20 SUPREME 3S PRO SKATE - SR 1057169

Level Elite

Size 7-12 full and half / FIT 1, FIT 2, FIT 3

Intermediate 1057164 4-6.5 full and half/ FIT 1, FIT 2, FIT 3

Junior 1056439 [1-3.5 full and half/ D, EE widths]

Key Upgrades TUUK LS Pulse Edge runner with power profile, Asymmetrical toe cap, Reflex tongue, Reflex tendon guard

Quarter Package 3D Lasted Curv Composite

Tendon Guard Reflex
Lining Material Lock Fit
Ankle Padding AEROFOAM +

Reflex classic PRO Felt 52 oz.

Footbed Lock Fit

Tongue

Thermoformable Anaform upper

Outsole Composite / Pro TPU (Junior)
Blade Holder TUUK LIGHTSPEED EDGE

Runner TUUK LS Pulse Edge Runner with power profile

Toe Cap ASYMMETRICAL

Senior - \$1099.99 Intermediate - \$949.99 Junior - \$699.99