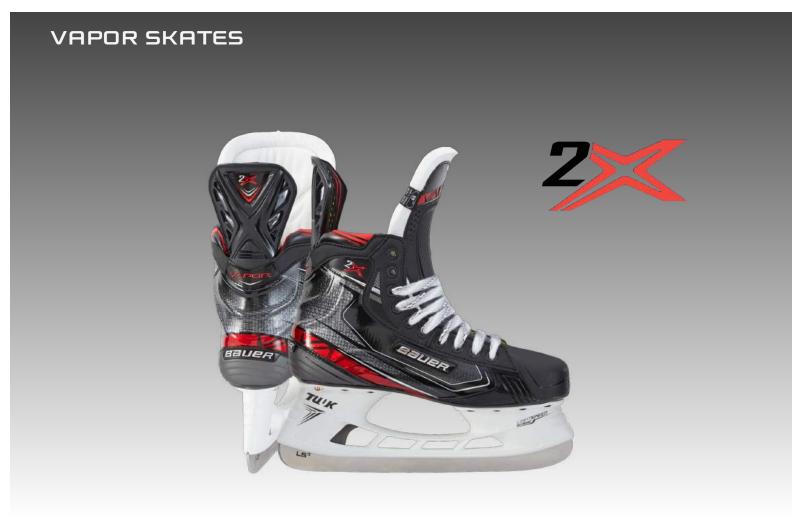

# BTH20 VAPOR 2X SKATE - SR 1057207

Level

 Size
 6-12 full and half / Fit 2, Fit 3

 Senior
 1054763 [6-12 full and half / D, Fit 1]

Youth 1054772 [8-9 full only /D- width only , 10-13.5 full and half /D, EE widths]

Key Upgrades ACCELFLEX SYSTEM, Asymmetrical toe cap, Recoil tongue

Quarter Package 3-D lasted Curv® composite Quarter with X-rib pattern and Comfort Edge padding

Lining Material LOCK-FIT liner

Ankle Padding Aero Foam+ memory Foam

Tongue Recoil Tongue - Three piece 48oz felt tongue with injected metatarsal guard

Footbed Lock-fit footbed
Thermoformable Anafform upper
Outsole PRO TPU outsole

Blade holder TUUK LIGHTSPEED EDGE

Runner TUUK LS3 steel

Senior - \$1099.99