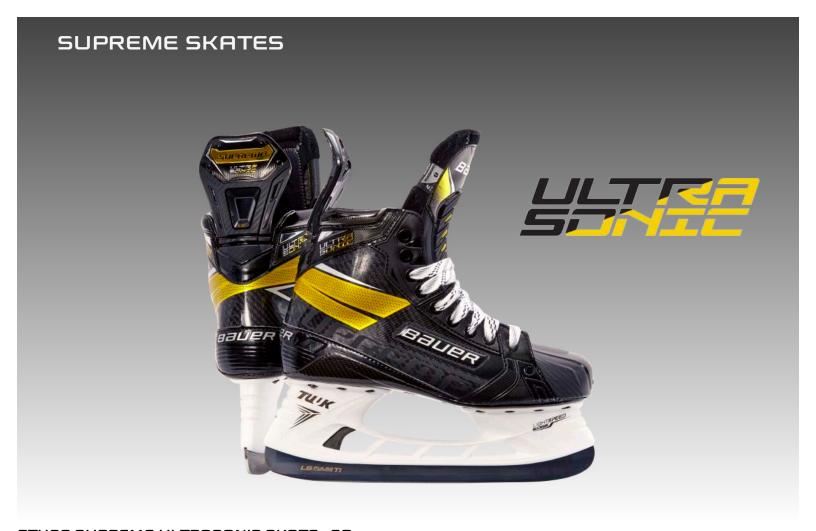

# BTH20 SUPREME ULTRASONIC SKATE - SR 1057174

Level ELITE/PRO INSPIRED

Size 7-12 full and half / FIT 1, FIT 2, FIT 3 (7-10.5 full and half)

Intermediate 1057168 [4-6.5 full and half / FIT 1, FIT 2, FIT 3

Key Upgrades

TUUK LS Pulse TI Edge Runner with power profile, Unibody Technology, Asymmetrical Toe Cap, Reflex Pro

Tongue, Reflex tendon guard, Flex facing, Aerofoam Pro interior padding

3D LASTED CARBON CURV COMPOSITE

Tendon Guard Reflex
Lining Material Lock Fit Pro
Ankle Padding Aerofoam Pro

Tongue Reflex Pro W/ Dual Injected Insert

Footbed Lock Fit

Quarter Package

Thermoformable Anaform upper

Outsole Unibody technology integrated with 3D lasted carbon CURV composite boot.

Blade Holder TUUK LIGHTSPEED EDGE

Runner TUUK LS Pulse TI Edge Runner with power profile

Toe Cap Asymmetrical

Senior - \$1399.99

Intermediate - \$1349.99