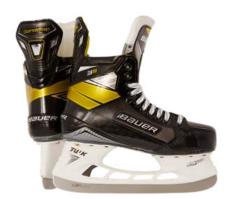

# BTH20 SUPREME ULTRASONIC SKATE - SR 1057174

Level ELITE/PRO INSPIRED

Size 7-12 full and half / FIT 1, FIT 2, FIT 3 (7-10.5 full and half)

Intermediate 1057168 [4-6.5 full and half / FIT 1, FIT 2, FIT 3

Key Upgrades

TUUK LS Pulse TI Edge Runner with power profile, Unibody Technology, Asymmetrical Toe Cap, Reflex Pro

Tongue, Reflex tendon guard, Flex facing, Aerofoam Pro interior padding

3D LASTED CARBON CURV COMPOSITE

Tendon Guard Reflex
Lining Material Lock Fit Pro
Ankle Padding Aerofoam Pro

Tongue Reflex Pro W/ Dual Injected Insert

Footbed Lock Fit

Quarter Package

Thermoformable Anaform upper

Outsole Unibody technology integrated with 3D lasted carbon CURV composite boot.

Blade Holder TUUK LIGHTSPEED EDGE

Runner TUUK LS Pulse TI Edge Runner with power profile

Toe Cap Asymmetrical

Senior - \$1399.99

Intermediate - \$1349.99