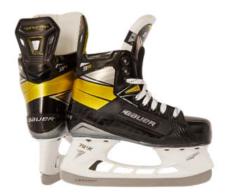

# BTH20 SUPREME ULTRASONIC SKATE - SR 1057174

Level ELITE/PRO INSPIRED

Size 7-12 full and half / FIT 1, FIT 2, FIT 3 (7-10.5 full and half)

Intermediate 1057168 [4-6.5 full and half / FIT 1, FIT 2, FIT 3

Key Upgrades

TUUK LS Pulse TI Edge Runner with power profile, Unibody Technology, Asymmetrical Toe Cap, Reflex Pro

Tongue, Reflex tendon guard, Flex facing, Aerofoam Pro interior padding

3D LASTED CARBON CURV COMPOSITE

Tendon Guard Reflex
Lining Material Lock Fit Pro
Ankle Padding Aerofoam Pro

Tongue Reflex Pro W/ Dual Injected Insert

Footbed Lock Fit

Quarter Package

Thermoformable Anaform upper

Outsole Unibody technology integrated with 3D lasted carbon CURV composite boot.

Blade Holder TUUK LIGHTSPEED EDGE

Runner TUUK LS Pulse TI Edge Runner with power profile

Toe Cap Asymmetrical

Senior - \$1399.99

Intermediate - \$1349.99