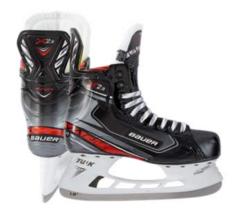

# BTH20 VAPOR 2X SKATE - SR 1057207

Level

 Size
 6-12 full and half / Fit 2, Fit 3

 Senior
 1054763 [6-12 full and half / D, Fit 1]

Youth 1054772 [8-9 full only /D- width only , 10-13.5 full and half /D, EE widths]

Key Upgrades ACCELFLEX SYSTEM, Asymmetrical toe cap, Recoil tongue

Quarter Package 3-D lasted Curv® composite Quarter with X-rib pattern and Comfort Edge padding

Lining Material LOCK-FIT liner

Ankle Padding Aero Foam+ memory Foam

Tongue Recoil Tongue - Three piece 48oz felt tongue with injected metatarsal guard

Footbed Lock-fit footbed
Thermoformable Anafform upper
Outsole PRO TPU outsole

Blade holder TUUK LIGHTSPEED EDGE

Runner TUUK LS3 steel

Senior - \$1099.99