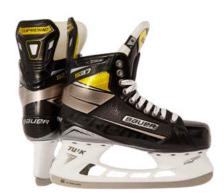

# BTH20 SUPREME ULTRASONIC SKATE - SR 1057174

Level ELITE/PRO INSPIRED

Size 7-12 full and half / FIT 1, FIT 2, FIT 3 (7-10.5 full and half)

Intermediate 1057168 [4-6.5 full and half / FIT 1, FIT 2, FIT 3

Key Upgrades

TUUK LS Pulse TI Edge Runner with power profile, Unibody Technology, Asymmetrical Toe Cap, Reflex Pro

Tongue, Reflex tendon guard, Flex facing, Aerofoam Pro interior padding

3D LASTED CARBON CURV COMPOSITE

Tendon Guard Reflex
Lining Material Lock Fit Pro
Ankle Padding Aerofoam Pro

Tongue Reflex Pro W/ Dual Injected Insert

Footbed Lock Fit

Quarter Package

Thermoformable Anaform upper

Outsole Unibody technology integrated with 3D lasted carbon CURV composite boot.

Blade Holder TUUK LIGHTSPEED EDGE

Runner TUUK LS Pulse TI Edge Runner with power profile

Toe Cap Asymmetrical

Senior - \$1399.99

Intermediate - \$1349.99