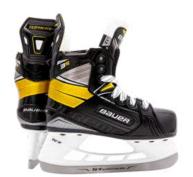

# BTH20 SUPREME ULTRASONIC SKATE - SR 1057174

Level ELITE/PRO INSPIRED

Size 7-12 full and half / FIT 1, FIT 2, FIT 3 (7-10.5 full and half)

Intermediate 1057168 [4-6.5 full and half / FIT 1, FIT 2, FIT 3

Key Upgrades

TUUK LS Pulse TI Edge Runner with power profile, Unibody Technology, Asymmetrical Toe Cap, Reflex Pro

Tongue, Reflex tendon guard, Flex facing, Aerofoam Pro interior padding

3D LASTED CARBON CURV COMPOSITE

Tendon Guard Reflex
Lining Material Lock Fit Pro
Ankle Padding Aerofoam Pro

Tongue Reflex Pro W/ Dual Injected Insert

Footbed Lock Fit

Quarter Package

Thermoformable Anaform upper

Outsole Unibody technology integrated with 3D lasted carbon CURV composite boot.

Blade Holder TUUK LIGHTSPEED EDGE

Runner TUUK LS Pulse TI Edge Runner with power profile

Toe Cap Asymmetrical

Senior - \$1399.99

Intermediate - \$1349.99