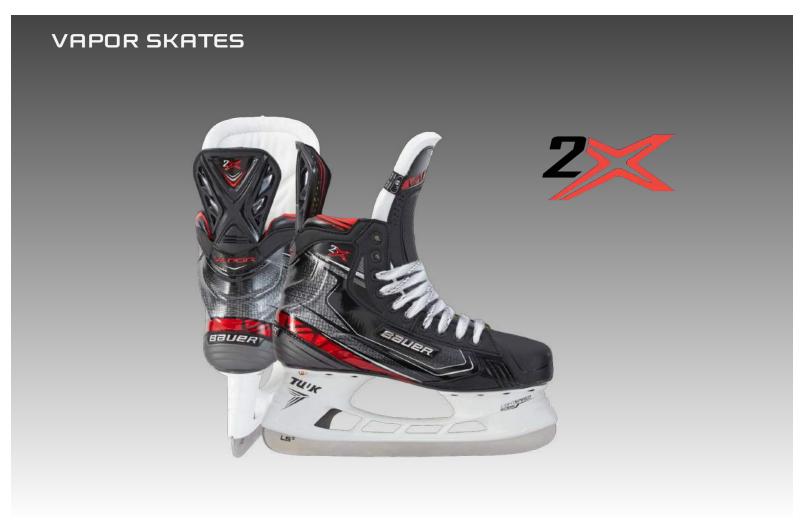

# BTH20 VAPOR 2X SKATE - SR 1057207

Level

 Size
 6-12 full and half / Fit 2, Fit 3

 Senior
 1054763 [6-12 full and half / D, Fit 1]

Youth 1054772 [8-9 full only /D- width only , 10-13.5 full and half /D, EE widths]

Key Upgrades ACCELFLEX SYSTEM, Asymmetrical toe cap, Recoil tongue

Quarter Package 3-D lasted Curv® composite Quarter with X-rib pattern and Comfort Edge padding

Lining Material LOCK-FIT liner

Ankle Padding Aero Foam+ memory Foam

Tongue Recoil Tongue - Three piece 48oz felt tongue with injected metatarsal guard

Footbed Lock-fit footbed
Thermoformable Anafform upper
Outsole PRO TPU outsole

Blade holder TUUK LIGHTSPEED EDGE

Runner TUUK LS3 steel

Senior - \$1099.99