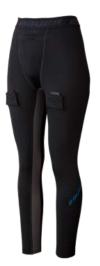

#### S19 BAUER WOMEN'S COMP JILL PANT - BLK 1054440

| Level      | Performance                                                                                                                                                                                             |
|------------|---------------------------------------------------------------------------------------------------------------------------------------------------------------------------------------------------------|
| Main       | 91% Polyester / 9% Spandex                                                                                                                                                                              |
| Mesh       | 92% Polyester / 8% Spandex                                                                                                                                                                              |
| Technology | Santized® technology prevents bacteria growth which causes odor                                                                                                                                         |
| Fit        | Women's compression Fit                                                                                                                                                                                 |
| ComFort    | Strategic mesh inserts add ventilation<br>Reinforced 3-D hook and loop sock adjusters<br>Locker loop at the inside back waist<br>Ergonomically engineered foam insert for player comfort and protection |
| Color      | Black                                                                                                                                                                                                   |
| Size       | XXS, XS, S, M, L, XL                                                                                                                                                                                    |

\$129.99