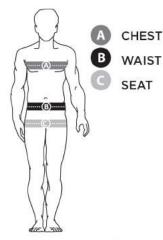

| Teen Red                    | Teen Red                   |                            |                            |
| Protective Insert<br>girls) | Youth Insert                | Youth Insert               | Youth Insert               | Youth Insert                | Youth Insert                | Youth Insert               |                            |                            |

\_\_\_\_\_

#### BAUER Skate Sock Size Chart

| BAUER Sock Size  | xs               | s              | м            | L               | XL               |
|------------------|------------------|----------------|--------------|-----------------|------------------|
| BAUER Skate Size | 10 YTH to 1.5 JR | 2 JR to 4.5 JR | 5 JR to 7 SR | 7.5 SR to 10 SR | 10.5 SR to 13 SR |

#### How to Measure For a Good Fit



A CHEST Measure around the fullest part of your chest, keeping the tape firmly under your armpits and around your shoulder blades.

B WAIST

Measure around the natural waist (where your body creases leaning to the left or the right).



fullest part of the seat.

- · For best results, take measurements over undergarments.
- · Hold tape measure firmly, not tightly.
- · Keep tape measure parallel to the floor.
- Match your measurements to the above size chart. If measurements fall between sizes, go to the next size up.