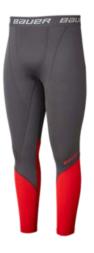

#### S19 BAUER PRO LS BL TOP SR-DGY/RED 1054420

| Level      | Performance                                                                                                                                                      |
|------------|------------------------------------------------------------------------------------------------------------------------------------------------------------------|
| Main       | 92% Polyester / 8% Spandex                                                                                                                                       |
| Mesh       | 96% Polyester / 4% Spandex                                                                                                                                       |
| Technology | Santized® technology prevents bacteria growth which causes odor                                                                                                  |
| Fit        | Hockey fit                                                                                                                                                       |
| ComFort    | High definition grip print on sleeves helps hold elbow pads in place<br>Underarm gussets and shifted seams maximize mobility<br>Drop tail hem that won't ride up |
| \$129.99   | Strategic mesh inserts add ventilation<br>Flat lock seams help reduce chafing<br>Locker loop at the inside back neck                                             |
| Color      | Dark Grey / Red                                                                                                                                                  |
| Size       | S, M, L, XL, 2XL                                                                                                                                                 |

#### S19 BAUER PRO LS BL TOP YTH-DGY/RED 1054421

| Level      | Performance                                                                                                                                              |
|------------|----------------------------------------------------------------------------------------------------------------------------------------------------------|
| Main       | 92% Polyester / 8% Spandex                                                                                                                               |
| Mesh       | 96% Polyester / 4% Spandex                                                                                                                               |
| Technology | Santized® technology prevents bacteria growth which causes odor                                                                                          |
| Fit        | Hockey fit                                                                                                                                               |
| Comfort    | High definition grip print on sleeves helps hold elbow pads in place<br>Underarm gussets and shifted seams maximize mobility                             |
| \$129.99   | Drop tail hem that won't ride up<br>Strategic mesh inserts add ventilation<br>Flat lock seams help reduce chafing<br>Locker loop at the inside back neck |
| Color      | Dark Grey / Red                                                                                                                                          |
| Size       | 5, M, L, XL                                                                                                                                              |