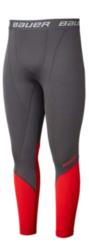

#### S19 BAUER PRO COMP BL PANT SR - DGY/RED 1054425

| Level      | Performance                                                                                                                                                |
|------------|------------------------------------------------------------------------------------------------------------------------------------------------------------|
| Main       | 82% Polyester / 18% Spandex                                                                                                                                |
| Secondary  | 92% Polyester / 8% Spandex                                                                                                                                 |
| Mesh       | 91% Polyester / 9% Spandex                                                                                                                                 |
| Technology | Santized® technology prevents bacteria growth which causes odor                                                                                            |
| Fit        | Compression fit                                                                                                                                            |
| Comfort    | Strategic mesh inserts add ventilation<br>Flat lock seams help reduce chafing<br>Logo waist band with silicon grip<br>Locker loop at the inside back waist |
| Color      | Dark Grey / Red                                                                                                                                            |
| Size       | S, M, L, XL, 2XL                                                                                                                                           |
|            |                                                                                                                                                            |

\$79.99

#### S19 BAUER PRO COMP BL PANT YTH- DGY/RED 1054439

| Level      | Performance                                                     |
|------------|-----------------------------------------------------------------|
| Cever      |                                                                 |
| Main       | 82% Polyester / 18% Spandex                                     |
| Secondary  | 92% Polyester / 8% Spandex                                      |
| Mesh       | 91% Polyester / 9% Spandex                                      |
| Technology | Santized® technology prevents bacteria growth which causes odor |
| Fit        | Compression fit                                                 |
| Comfort    | Strategic mesh inserts add ventilation                          |
|            | Flat lock seams help reduce chafing                             |
|            | Logo waist band with silicon grip                               |
|            | Locker loop at the inside back waist                            |
|            | Lucker hup at the mane back waist                               |
| Color      | Dark Grey / Red                                                 |
| Size       | 5, M, L, XL                                                     |
|            |                                                                 |
|            |                                                                 |

## \$79.99