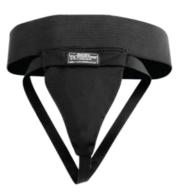

#### S19 BAUER ESSNTL COMP JOCK SHORT SR-BLK 1054401

| anun | - marine | - |
|------|----------|---|
| 1    | Ţ        |   |

| Level               | Recreational                                                                                                                                                                                                                                                                      |
|---------------------|-----------------------------------------------------------------------------------------------------------------------------------------------------------------------------------------------------------------------------------------------------------------------------------|
| Main                | 91% Polyester / 9% Spandex                                                                                                                                                                                                                                                        |
| Mesh                | 92% Polyester / 8% Spandex                                                                                                                                                                                                                                                        |
| Technology          | Santized® technology prevents bacteria growth which causes odor                                                                                                                                                                                                                   |
| Fit                 | Compression Fit                                                                                                                                                                                                                                                                   |
| ComFort<br>\$119.99 | Cup is securely held in place with internal sling and elastic suspension<br>system<br>Strategic mesh inserts add ventilation<br>Flat lock seams help reduce chafing<br>Reinforced hook and loop sock adjusters<br>Locker loop at the inside back waist<br>Protective cup included |
| Color               | Black                                                                                                                                                                                                                                                                             |
| Size                | 5, M, L, XL, 2XL                                                                                                                                                                                                                                                                  |
|                     |                                                                                                                                                                                                                                                                                   |