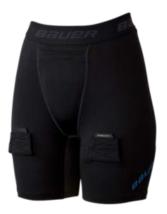

#### S19 BAUER WOMEN'S COMP JILL SHORT - BLK 1054402

| Level      | Performance                                                                                                                                                                                             |
|------------|---------------------------------------------------------------------------------------------------------------------------------------------------------------------------------------------------------|
| Main       | 91% Polyester / 9% Spandex                                                                                                                                                                              |
| Mesh       | 92% Polyester / 8% Spandex                                                                                                                                                                              |
| Technology | Santized® technology prevents bacteria growth which causes odor                                                                                                                                         |
| Fit        | Women's compression fit                                                                                                                                                                                 |
| Comfort    | Strategic mesh inserts add ventilation<br>Reinforced 3-D hook and loop sock adjusters<br>Locker loop at the inside back waist<br>Ergonomically engineered foam insert for player comfort and protection |
| Color      | Black                                                                                                                                                                                                   |
| Size       | XX5, X5, 5, M, L, XL                                                                                                                                                                                    |

## \$129.99