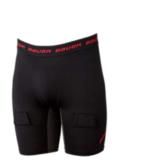

#### S19 BAUER PRO CMFLOCK JOCK PNT SR-GRY/BK 1054546

| Level      | Performance                                                                                                                                                                                                                                                                                |
|------------|--------------------------------------------------------------------------------------------------------------------------------------------------------------------------------------------------------------------------------------------------------------------------------------------|
| Main       | 82% Polyester / 18% Spandex                                                                                                                                                                                                                                                                |
| Outer Mesh | 91% Polyester / 9% Spandex<br>82% Nylon / 18% Spandex                                                                                                                                                                                                                                      |
| Technology | Santized® technology prevents bacteria growth which causes odor                                                                                                                                                                                                                            |
| Fit        | Compression Fit                                                                                                                                                                                                                                                                            |
| Comfort    | New Comfort Lock technology creates the perfect synergy of support, comfort, and fit                                                                                                                                                                                                       |
| \$149.99   | 3-D knit cup pocket contours to the protective cup<br>Strategic mesh inserts add ventilation<br>Flat lock seams help reduce chafing<br>Reinforced 3-D hook and loop sock adjusters<br>Logo waist band with silicon grip<br>Locker loop at the inside back waist<br>Protective cup included |
| Color      | Dark Grey / Black                                                                                                                                                                                                                                                                          |
| Size       | X5, 5, M, L, XL, 2XL                                                                                                                                                                                                                                                                       |