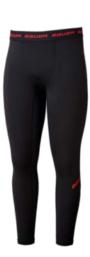

#### S19 BAUER PRO COMP BL PANT YTH- DGY/RED 1054439

| Level      | Performance                                                     |
|------------|-----------------------------------------------------------------|
| Cever      |                                                                 |
| Main       | 82% Polyester / 18% Spandex                                     |
| Secondary  | 92% Polyester / 8% Spandex                                      |
| Mesh       | 91% Polyester / 9% Spandex                                      |
| Technology | Santized® technology prevents bacteria growth which causes odor |
| Fit        | Compression fit                                                 |
| Comfort    | Strategic mesh inserts add ventilation                          |
|            | Flat lock seams help reduce chafing                             |
|            | Logo waist band with silicon grip                               |
|            | Locker loop at the inside back waist                            |
|            | Lucker hup at the mane back waist                               |
| Color      | Dark Grey / Red                                                 |
| Size       | 5, M, L, XL                                                     |
|            |                                                                 |
|            |                                                                 |