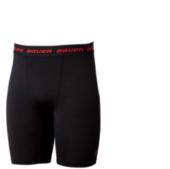

#### S19 BAUER PRO CMFLOCK JOCK SHORT SR-DGY 1054423

| Level      | Performance                                                                                                                                                                                                                                                                                |
|------------|--------------------------------------------------------------------------------------------------------------------------------------------------------------------------------------------------------------------------------------------------------------------------------------------|
| Main       | 82% Polyester / 18% Spandex                                                                                                                                                                                                                                                                |
| Outer Mesh | 91% Polyester / 9% Spandex<br>82% Nylon / 18% Spandex                                                                                                                                                                                                                                      |
| Technology | Santized® technology prevents bacteria growth which causes odor                                                                                                                                                                                                                            |
| Fit        | Compression fit                                                                                                                                                                                                                                                                            |
| Comfort    | New Comfort Lock technology creates the perfect synergy of support, comfort, and fit                                                                                                                                                                                                       |
| \$129.99   | 3-D knit cup pocket contours to the protective cup<br>Strategic mesh inserts add ventilation<br>Flat lock seams help reduce chafing<br>Reinforced 3-D hook and loop sock adjusters<br>Logo waist band with silicon grip<br>Locker loop at the inside back waist<br>Protective cup included |
| Color      | Dark Grey                                                                                                                                                                                                                                                                                  |
| Size       | XS, S, M, L, XL, 2XL                                                                                                                                                                                                                                                                       |