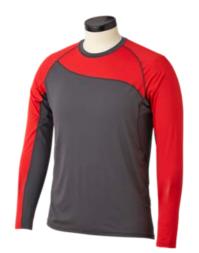

#### S19 BAUER PRO LS BL TOP SR-DGY/RED 1054420

| Level      | Performance                                                                                                                                                      |
|------------|------------------------------------------------------------------------------------------------------------------------------------------------------------------|
| Main       | 92% Polyester / 8% Spandex                                                                                                                                       |
| Mesh       | 96% Polyester / 4% Spandex                                                                                                                                       |
| Technology | Santized® technology prevents bacteria growth which causes odor                                                                                                  |
| Fit        | Hockey fit                                                                                                                                                       |
| ComFort    | High definition grip print on sleeves helps hold elbow pads in place<br>Underarm gussets and shifted seams maximize mobility<br>Drop tail hem that won't ride up |
| \$129.99   | Strategic mesh inserts add ventilation<br>Flat lock seams help reduce chafing<br>Locker loop at the inside back neck                                             |
| Color      | Dark Grey / Red                                                                                                                                                  |
| Size       | S, M, L, XL, 2XL                                                                                                                                                 |

#### S19 BAUER PRO LS BL TOP YTH-DGY/RED 1054421

| Level      | Performance                                                                                                                                              |
|------------|----------------------------------------------------------------------------------------------------------------------------------------------------------|
| Main       | 92% Polyester / 8% Spandex                                                                                                                               |
| Mesh       | 96% Polyester / 4% Spandex                                                                                                                               |
| Technology | Santized® technology prevents bacteria growth which causes odor                                                                                          |
| Fit        | Hockey fit                                                                                                                                               |
| Comfort    | High definition grip print on sleeves helps hold elbow pads in place<br>Underarm gussets and shifted seams maximize mobility                             |
| \$129.99   | Drop tail hem that won't ride up<br>Strategic mesh inserts add ventilation<br>Flat lock seams help reduce chafing<br>Locker loop at the inside back neck |
| Color      | Dark Grey / Red                                                                                                                                          |
| Size       | 5, M, L, XL                                                                                                                                              |