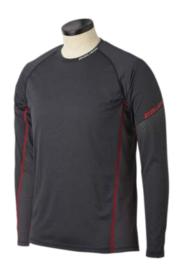

#### S19 BAUER PRO LS BL TOP SR-DGY/BK 1055205

| Level      | Performance                                                                                                                                                                                                                                                                              |
|------------|------------------------------------------------------------------------------------------------------------------------------------------------------------------------------------------------------------------------------------------------------------------------------------------|
|            |                                                                                                                                                                                                                                                                                          |
| Main       | 92% Polyester / 8% Spandex                                                                                                                                                                                                                                                               |
| Mesh       | 96% Polyester / 4% Spandex                                                                                                                                                                                                                                                               |
| Technology | Santized® technology prevents bacteria growth which causes odor                                                                                                                                                                                                                          |
| Fit        | Hockey fit                                                                                                                                                                                                                                                                               |
| Comfort    | High definition grip print on sleeves helps hold elbow pads in place<br>Underarm gussets and shifted seams maximize mobility<br>Drop tail hem that won't ride up<br>Strategic mesh inserts add ventilation<br>Flat lock seams help reduce chafing<br>Locker loop at the inside back neck |
| Color      | Dark Grey / Black                                                                                                                                                                                                                                                                        |
| Size       | S, M, L, XL, 2XL                                                                                                                                                                                                                                                                         |