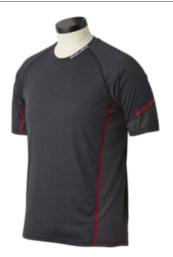

#### S19 BAUER LS NECKPROTECT SR - GRY/BLK 1054438

| Level                  | Recreational                                                                                                                                                                                   |
|------------------------|------------------------------------------------------------------------------------------------------------------------------------------------------------------------------------------------|
| Main                   | 92% Polyester / 8% Spandex                                                                                                                                                                     |
| Mesh                   | 96% Polyester / 4% Spandex                                                                                                                                                                     |
| Collar/Bib Inner Layer | 100% DuPont™ KEVLAR®                                                                                                                                                                           |
| Technology             | DuPont™ KEVLAR® brand fibers at neck and clavicle area for cut<br>resistant protection                                                                                                         |
|                        | ${\tt Santized} \verb+@technology prevents bacteria growth which causes odor$                                                                                                                  |
| Fit                    | Hockey Fit                                                                                                                                                                                     |
| ComFort                | Easy close adjustable collar for customized fit and comfort<br>Underarm gussets and shifted seams maximize mobility<br>Flat lock seams help reduce chafing<br>Drop tail hem that won't ride up |
| Color                  | Dark Grey / Black                                                                                                                                                                              |
| Size                   | S, M, L, XL, 2XL                                                                                                                                                                               |
|                        |                                                                                                                                                                                                |