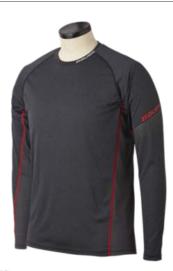

#### S19 BAUER PRO LS BL TOP YTH-DGY/BLK 1055204

| Level      | Performance                                                                                                                                                                                                                                                                              |
|------------|------------------------------------------------------------------------------------------------------------------------------------------------------------------------------------------------------------------------------------------------------------------------------------------|
| Main       | 92% Polyester / 8% Spandex                                                                                                                                                                                                                                                               |
| Mesh       | 96% Polyester / 4% Spandex                                                                                                                                                                                                                                                               |
| Technology | Santized® technology prevents bacteria growth which causes odor                                                                                                                                                                                                                          |
| Fit        | Hockey fit                                                                                                                                                                                                                                                                               |
| Comfort    | High definition grip print on sleeves helps hold elbow pads in place<br>Underarm gussets and shifted seams maximize mobility<br>Drop tail hem that won't ride up<br>Strategic mesh inserts add ventilation<br>Flat lock seams help reduce chafing<br>Locker loop at the inside back neck |
| Color      | Dark Grey / Black                                                                                                                                                                                                                                                                        |
| Size       | XXS, XS, S, M, L, XL                                                                                                                                                                                                                                                                     |