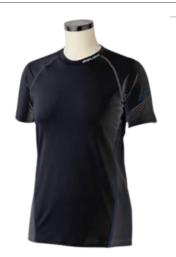

#### S19 BAUER ESSENTL SS BL TOP SR - DGY 1054434

| Level      | Recreational                                                                                                                                                                                     |
|------------|--------------------------------------------------------------------------------------------------------------------------------------------------------------------------------------------------|
| Main       | 100% Polyester                                                                                                                                                                                   |
| Mesh       | 100% Polyester                                                                                                                                                                                   |
| Technology | <code>Santized®</code> <code>technology</code> <code>prevents</code> <code>bacteria</code> <code>growth</code> <code>which</code> <code>causes</code> <code>odor</code>                          |
| Fit        | Hockey fit                                                                                                                                                                                       |
| Comfort    | Set in sleeves with underarm gussets For added mobility and comFort<br>Micro mesh back panel for added ventilation<br>Flat lock seams help reduce chafing<br>Locker loop at the inside back neck |
| Color      | Dark Grey                                                                                                                                                                                        |
| Size       | S, M, L, XL, 2XL                                                                                                                                                                                 |
|            |                                                                                                                                                                                                  |