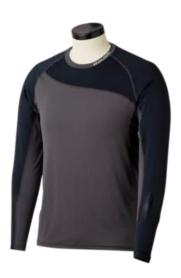

#### S19 BAUER PRO LS BL TOP SR-DGY/RED 1054420

| Level      | Performance                                                                                                                                                      |
|------------|------------------------------------------------------------------------------------------------------------------------------------------------------------------|
| Main       | 92% Polyester / 8% Spandex                                                                                                                                       |
| Mesh       | 96% Polyester / 4% Spandex                                                                                                                                       |
| Technology | Santized® technology prevents bacteria growth which causes odor                                                                                                  |
| Fit        | Hockey fit                                                                                                                                                       |
| ComFort    | High definition grip print on sleeves helps hold elbow pads in place<br>Underarm gussets and shifted seams maximize mobility<br>Drop tail hem that won't ride up |
| \$129.99   | Strategic mesh inserts add ventilation<br>Flat lock seams help reduce chafing<br>Locker loop at the inside back neck                                             |
| Color      | Dark Grey / Red                                                                                                                                                  |
| Size       | S, M, L, XL, 2XL                                                                                                                                                 |