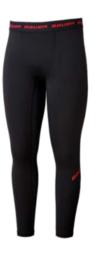

#### S19 BAUER PRO COMP BL PANT SR - DGY/RED 1054425

| Level      | Performance                                                                                                                                                |
|------------|------------------------------------------------------------------------------------------------------------------------------------------------------------|
| Main       | 82% Polyester / 18% Spandex                                                                                                                                |
| Secondary  | 92% Polyester / 8% Spandex                                                                                                                                 |
| Mesh       | 91% Polyester / 9% Spandex                                                                                                                                 |
| Technology | Santized® technology prevents bacteria growth which causes odor                                                                                            |
| Fit        | Compression fit                                                                                                                                            |
| Comfort    | Strategic mesh inserts add ventilation<br>Flat lock seams help reduce chafing<br>Logo waist band with silicon grip<br>Locker loop at the inside back waist |
| Color      | Dark Grey / Red                                                                                                                                            |
| Size       | S, M, L, XL, 2XL                                                                                                                                           |
|            |                                                                                                                                                            |