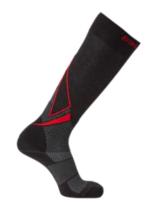

#### S19 PRO TALL SKATE SOCK - BLK 1056155

| Level          | Performance                                                                                                     |
|----------------|-----------------------------------------------------------------------------------------------------------------|
| Yarn           | 61% Nylon / 37% Polyester /2% Spandex                                                                           |
| Technology     | Santized® technology prevents bacteria growth which causes odor                                                 |
| Fit            | Tall sock with targeted compression                                                                             |
| Comfort        | Knit in arch support and targeted mesh ventilation zones for added<br>comfort                                   |
|                | Strategic double wall construction at ankle area to minimize skate and                                          |
| \$39.99        | lace bite<br>Unique Y-seam construction at toe area to improve fit and eliminate<br>bunching inside the toe box |
| Unisex, 6-pack | X5, 5, M, L, XL                                                                                                 |