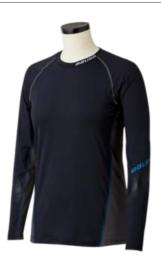

#### S19 BAUER LS NECKPROTECT SR - GRY/BLK 1054438

| Level                  | Recreational                                                                                                                                                                                   |
|------------------------|------------------------------------------------------------------------------------------------------------------------------------------------------------------------------------------------|
| Main                   | 92% Polyester / 8% Spandex                                                                                                                                                                     |
| Mesh                   | 96% Polyester / 4% Spandex                                                                                                                                                                     |
| Collar/Bib Inner Layer | 100% DuPont™ KEVLAR®                                                                                                                                                                           |
| Technology             | DuPont™ KEVLAR® brand fibers at neck and clavicle area for cut<br>resistant protection                                                                                                         |
|                        | ${\tt Santized} \verb+@technology prevents bacteria growth which causes odor$                                                                                                                  |
| Fit                    | Hockey Fit                                                                                                                                                                                     |
| ComFort                | Easy close adjustable collar for customized fit and comfort<br>Underarm gussets and shifted seams maximize mobility<br>Flat lock seams help reduce chafing<br>Drop tail hem that won't ride up |
| Color                  | Dark Grey / Black                                                                                                                                                                              |
| Size                   | S, M, L, XL, 2XL                                                                                                                                                                               |
|                        |                                                                                                                                                                                                |