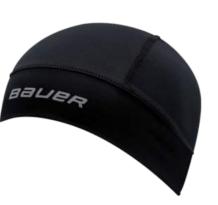

#### S19 PERFORMANCE SKULL CAP 1055311

Main Technology Fit Color Size

\$29.99

\$69.99

92% Polyester / 8% Spandex Santized® technology prevents bacteria growth which causes odor Contoured fit for less bulk under helmets Black OSFM