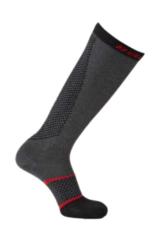

#### S19 PRO CUT RESIST TALL SKATE SOCK - GRY 1056157

| Level          | Elite                                                                                                                                                                               |
|----------------|-------------------------------------------------------------------------------------------------------------------------------------------------------------------------------------|
| Yarn           | 47% Nylon / 21% Polyester / 18% Kevlar Para-aramid /10% Steel / 4%<br>Spandex                                                                                                       |
| Technology     | DuPont™ KEVLAR® brand fibers for skate blade cut resistant protection                                                                                                               |
| Fit            | Tall sock with light compression                                                                                                                                                    |
| Comfort        | 360° extended protection zone from knee down calf and leg, around<br>Achilles heel, through top of foot                                                                             |
| \$79.99        | Knit in arch support and targeted mesh ventilation zones for added<br>comfort<br>Unique Y-seam construction at toe area to improve fit and eliminate<br>bunching inside the toe box |
| Unisex, 6-pack | X5, 5, M, L, XL                                                                                                                                                                     |