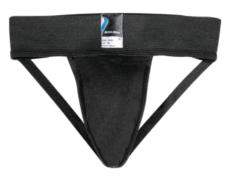

#### S19 BAUER ESSENTL COMP JOCK PANT SR-BLK 1054433

| Level      | Recreational                                                                                                                                                                                                                                                                      |
|------------|-----------------------------------------------------------------------------------------------------------------------------------------------------------------------------------------------------------------------------------------------------------------------------------|
| Main       | 91% Polyester / 9% Spandex                                                                                                                                                                                                                                                        |
| Mesh       | 92% Polyester / 8% Spandex                                                                                                                                                                                                                                                        |
| Technology | Santized® technology prevents bacteria growth which causes odor                                                                                                                                                                                                                   |
| Fit        | Compression Fit                                                                                                                                                                                                                                                                   |
| Comfort    | Cup is securely held in place with internal sling and elastic suspension<br>system<br>Strategic mesh inserts add ventilation<br>Flat lock seams help reduce chafing<br>Reinforced hook and loop sock adjusters<br>Locker loop at the inside back waist<br>Protective cup included |
| Color      | Black                                                                                                                                                                                                                                                                             |
| Size       | X5, 5, M, L, XL, 2XL                                                                                                                                                                                                                                                              |

\$49.99