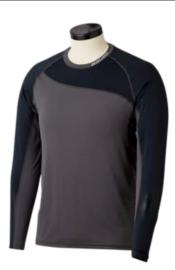

#### S19 BAUER PRO LS BL TOP SR-DGY/BK 1055205

| Level      | Performance                                                                                                                                                                                                                                                                              |
|------------|------------------------------------------------------------------------------------------------------------------------------------------------------------------------------------------------------------------------------------------------------------------------------------------|
|            |                                                                                                                                                                                                                                                                                          |
| Main       | 92% Polyester / 8% Spandex                                                                                                                                                                                                                                                               |
| Mesh       | 96% Polyester / 4% Spandex                                                                                                                                                                                                                                                               |
| Technology | Santized® technology prevents bacteria growth which causes odor                                                                                                                                                                                                                          |
| Fit        | Hockey fit                                                                                                                                                                                                                                                                               |
| Comfort    | High definition grip print on sleeves helps hold elbow pads in place<br>Underarm gussets and shifted seams maximize mobility<br>Drop tail hem that won't ride up<br>Strategic mesh inserts add ventilation<br>Flat lock seams help reduce chafing<br>Locker loop at the inside back neck |
| Color      | Dark Grey / Black                                                                                                                                                                                                                                                                        |
| Size       | S, M, L, XL, 2XL                                                                                                                                                                                                                                                                         |