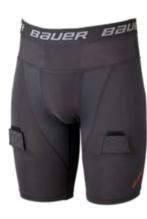

#### S19 BAUER PRO CMFLOCK JOCK PNT SR-GRY/BK 1054546

| Level      | Performance                                                                                                                                                                                                                                                                                |
|------------|--------------------------------------------------------------------------------------------------------------------------------------------------------------------------------------------------------------------------------------------------------------------------------------------|
| Main       | 82% Polyester / 18% Spandex                                                                                                                                                                                                                                                                |
| Outer Mesh | 91% Polyester / 9% Spandex<br>82% Nylon / 18% Spandex                                                                                                                                                                                                                                      |
| Technology | Santized® technology prevents bacteria growth which causes odor                                                                                                                                                                                                                            |
| Fit        | Compression Fit                                                                                                                                                                                                                                                                            |
| Comfort    | New Comfort Lock technology creates the perfect synergy of support, comfort, and fit                                                                                                                                                                                                       |
| \$149.99   | 3-D knit cup pocket contours to the protective cup<br>Strategic mesh inserts add ventilation<br>Flat lock seams help reduce chafing<br>Reinforced 3-D hook and loop sock adjusters<br>Logo waist band with silicon grip<br>Locker loop at the inside back waist<br>Protective cup included |
| Color      | Dark Grey / Black                                                                                                                                                                                                                                                                          |
| Size       | X5, 5, M, L, XL, 2XL                                                                                                                                                                                                                                                                       |

#### S19 BAUER PRO CMFLOCK JOCK SHORT SR-DGY 1054423

| Level      | Performance                                                                                                                                                                                                                                                                                |
|------------|--------------------------------------------------------------------------------------------------------------------------------------------------------------------------------------------------------------------------------------------------------------------------------------------|
| Main       | 82% Polyester / 18% Spandex                                                                                                                                                                                                                                                                |
| Outer Mesh | 91% Polyester / 9% Spandex<br>82% Nylon / 18% Spandex                                                                                                                                                                                                                                      |
| Technology | Santized® technology prevents bacteria growth which causes odor                                                                                                                                                                                                                            |
| Fit        | Compression fit                                                                                                                                                                                                                                                                            |
| Comfort    | New Comfort Lock technology creates the perfect synergy of support, comfort, and fit                                                                                                                                                                                                       |
| \$129.99   | 3-D knit cup pocket contours to the protective cup<br>Strategic mesh inserts add ventilation<br>Flat lock seams help reduce chafing<br>Reinforced 3-D hook and loop sock adjusters<br>Logo waist band with silicon grip<br>Locker loop at the inside back waist<br>Protective cup included |
| Color      | Dark Grey                                                                                                                                                                                                                                                                                  |
| Size       | XS, S, M, L, XL, 2XL                                                                                                                                                                                                                                                                       |