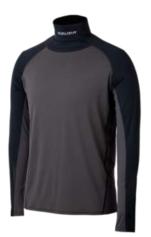

#### S19 BAUER LS NECKPROTECT SR - GRY/BLK 1054438

| Level                  | Recreational                                                                                                                                                                                   |
|------------------------|------------------------------------------------------------------------------------------------------------------------------------------------------------------------------------------------|
| Main                   | 92% Polyester / 8% Spandex                                                                                                                                                                     |
| Mesh                   | 96% Polyester / 4% Spandex                                                                                                                                                                     |
| Collar/Bib Inner Layer | 100% DuPont™ KEVLAR®                                                                                                                                                                           |
| Technology             | DuPont™ KEVLAR® brand fibers at neck and clavicle area for cut<br>resistant protection                                                                                                         |
|                        | ${\tt Santized} \verb+@technology prevents bacteria growth which causes odor$                                                                                                                  |
| Fit                    | Hockey Fit                                                                                                                                                                                     |
| ComFort                | Easy close adjustable collar for customized fit and comfort<br>Underarm gussets and shifted seams maximize mobility<br>Flat lock seams help reduce chafing<br>Drop tail hem that won't ride up |
| Color                  | Dark Grey / Black                                                                                                                                                                              |
| Size                   | S, M, L, XL, 2XL                                                                                                                                                                               |
|                        |                                                                                                                                                                                                |