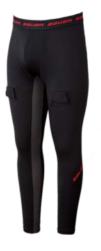

#### S19 BAUER PRO CMFLOCK JOCK PNT SR-GRY/BK 1054546

| Level      | Performance                                                                                                                                                                                                                                                                                |
|------------|--------------------------------------------------------------------------------------------------------------------------------------------------------------------------------------------------------------------------------------------------------------------------------------------|
| Main       | 82% Polyester / 18% Spandex                                                                                                                                                                                                                                                                |
| Outer Mesh | 91% Polyester / 9% Spandex<br>82% Nylon / 18% Spandex                                                                                                                                                                                                                                      |
| Technology | Santized® technology prevents bacteria growth which causes odor                                                                                                                                                                                                                            |
| Fit        | Compression Fit                                                                                                                                                                                                                                                                            |
| Comfort    | New Comfort Lock technology creates the perfect synergy of support, comfort, and fit                                                                                                                                                                                                       |
| \$149.99   | 3-D knit cup pocket contours to the protective cup<br>Strategic mesh inserts add ventilation<br>Flat lock seams help reduce chafing<br>Reinforced 3-D hook and loop sock adjusters<br>Logo waist band with silicon grip<br>Locker loop at the inside back waist<br>Protective cup included |
| Color      | Dark Grey / Black                                                                                                                                                                                                                                                                          |
| Size       | X5, 5, M, L, XL, 2XL                                                                                                                                                                                                                                                                       |