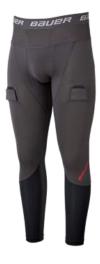

#### S19 BAUER PRO COMP BL PANT SR - DGY/RED 1054425

| Level      | Performance                                                                                                                                                |
|------------|------------------------------------------------------------------------------------------------------------------------------------------------------------|
| Main       | 82% Polyester / 18% Spandex                                                                                                                                |
| Secondary  | 92% Polyester / 8% Spandex                                                                                                                                 |
| Mesh       | 91% Polyester / 9% Spandex                                                                                                                                 |
| Technology | Santized® technology prevents bacteria growth which causes odor                                                                                            |
| Fit        | Compression fit                                                                                                                                            |
| Comfort    | Strategic mesh inserts add ventilation<br>Flat lock seams help reduce chafing<br>Logo waist band with silicon grip<br>Locker loop at the inside back waist |
| Color      | Dark Grey / Red                                                                                                                                            |
| Size       | S, M, L, XL, 2XL                                                                                                                                           |
|            |                                                                                                                                                            |

\$79.99