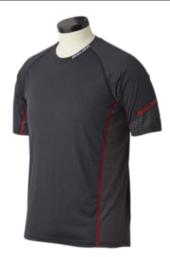

#### S19 BAUER ESSENTL SS BL TOP SR - DGY 1054434

| Level      | Recreational                                                                                                                                                                                     |
|------------|--------------------------------------------------------------------------------------------------------------------------------------------------------------------------------------------------|
| Main       | 100% Polyester                                                                                                                                                                                   |
| Mesh       | 100% Polyester                                                                                                                                                                                   |
| Technology | <code>Santized®</code> <code>technology</code> <code>prevents</code> <code>bacteria</code> <code>growth</code> <code>which</code> <code>causes</code> <code>odor</code>                          |
| Fit        | Hockey fit                                                                                                                                                                                       |
| Comfort    | Set in sleeves with underarm gussets For added mobility and comFort<br>Micro mesh back panel for added ventilation<br>Flat lock seams help reduce chafing<br>Locker loop at the inside back neck |
| Color      | Dark Grey                                                                                                                                                                                        |
| Size       | S, M, L, XL, 2XL                                                                                                                                                                                 |
|            |                                                                                                                                                                                                  |