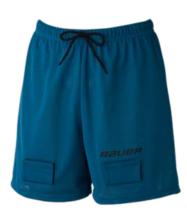

#### S19 BAUER WOMEN'S MESH JILL SHORT - BLU 1054427

| Level      | Performance                                                                                                                                       |
|------------|---------------------------------------------------------------------------------------------------------------------------------------------------|
| Main       | 100% Polyester                                                                                                                                    |
| Technology | Santized® technology prevents bacteria growth which causes odor                                                                                   |
| Fit        | Women's specific fit                                                                                                                              |
| Comfort    | Ergonomically engineered Foam insert for player comfort and protection<br>3-D hook and loop sock adjusters<br>Adjustable draw cord at front waist |
| Color      | Blue                                                                                                                                              |
| Size       | X5, 5, M, L, XL                                                                                                                                   |

#### 133