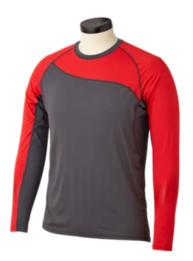

#### S19 BAUER PRO LS BL TOP SR-DGY/BK 1055205

| Level      | Performance                                                                                                                                                                                                                                                                              |
|------------|------------------------------------------------------------------------------------------------------------------------------------------------------------------------------------------------------------------------------------------------------------------------------------------|
|            |                                                                                                                                                                                                                                                                                          |
| Main       | 92% Polyester / 8% Spandex                                                                                                                                                                                                                                                               |
| Mesh       | 96% Polyester / 4% Spandex                                                                                                                                                                                                                                                               |
| Technology | Santized® technology prevents bacteria growth which causes odor                                                                                                                                                                                                                          |
| Fit        | Hockey fit                                                                                                                                                                                                                                                                               |
| Comfort    | High definition grip print on sleeves helps hold elbow pads in place<br>Underarm gussets and shifted seams maximize mobility<br>Drop tail hem that won't ride up<br>Strategic mesh inserts add ventilation<br>Flat lock seams help reduce chafing<br>Locker loop at the inside back neck |
| Color      | Dark Grey / Black                                                                                                                                                                                                                                                                        |
| Size       | S, M, L, XL, 2XL                                                                                                                                                                                                                                                                         |

#### S19 BAUER PRO LS BL TOP YTH-DGY/BLK 1055204

| Level      | Performance                                                                                                                                                                                                                                                                              |
|------------|------------------------------------------------------------------------------------------------------------------------------------------------------------------------------------------------------------------------------------------------------------------------------------------|
| Main       | 92% Polyester / 8% Spandex                                                                                                                                                                                                                                                               |
| Mesh       | 96% Polyester / 4% Spandex                                                                                                                                                                                                                                                               |
| Technology | Santized® technology prevents bacteria growth which causes odor                                                                                                                                                                                                                          |
| Fit        | Hockey fit                                                                                                                                                                                                                                                                               |
| Comfort    | High definition grip print on sleeves helps hold elbow pads in place<br>Underarm gussets and shifted seams maximize mobility<br>Drop tail hem that won't ride up<br>Strategic mesh inserts add ventilation<br>Flat lock seams help reduce chafing<br>Locker loop at the inside back neck |
| Color      | Dark Grey / Black                                                                                                                                                                                                                                                                        |
| Size       | XXS, XS, S, M, L, XL                                                                                                                                                                                                                                                                     |